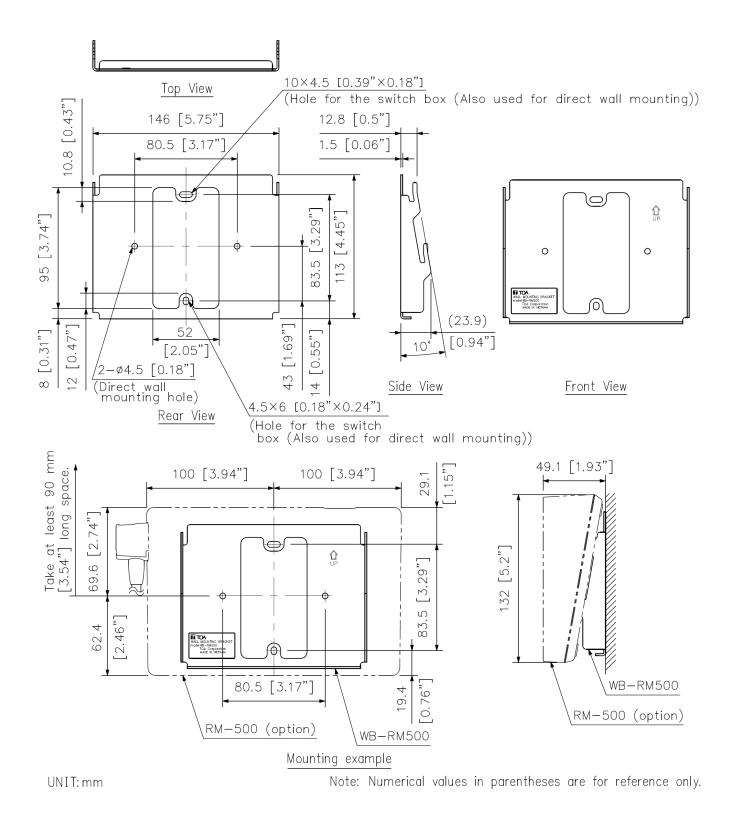

#### Dimensions

# Specifications

| Finish               | Stainless steel                                                                                    |
|----------------------|----------------------------------------------------------------------------------------------------|
| Dimensions           | 146 (W) x 113 (H) x 23.9 (D) mm (5.75" x 4.45" x 0.94")                                            |
| Weight               | 170 g (0.37 lb)                                                                                    |
| Included Accessories | Tapping screw (for direct wall mounting) x 2<br>Machine screw (for mounting to the switch box) x 2 |
| Use with             | RM-500                                                                                             |