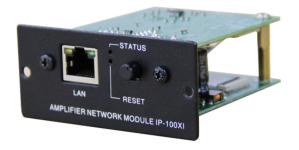

### **IP-100XI**

**Amplifier Module** 

IP-100XI is a power amplifier network module, which can be installed in the specific amplifier product to increase the network functions. It can receive broadcast from other terminals and servers and it supports system setting via browser.

## Key features

• Allow the amplifier to extent the network function.

1