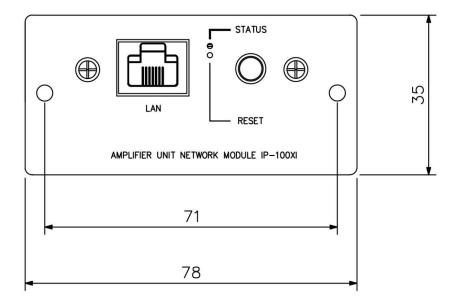

## **Dimensions**

## Front View

UNIT mm SCALE: 1/4

# Specifications

| Power Supply                         | DC 24V                                                              |
|--------------------------------------|---------------------------------------------------------------------|
| Current Consumption                  | Below 85mA                                                          |
| Amplifier Fault Detection Input      | low level, activated, open-circuit voltage: 3.3 V                   |
| Amplifier Protection Detection Input | low level, activated, open-circuit voltage: 3.3 V                   |
| Amplifier Audio Signal Output        | Range: 1V rms, unbalanced $600\Omega$                               |
| Amplifier Muting Control Output      | High impedance, max. sink current: 10 mA, withstand voltage: 24V DC |
| Frequency Response                   | LINE OUT (MP3/ sampling frequency: 44k): 40Hz -15kHz                |
| Network I/F                          | 10 BASE-T/ 100 BASE-TX, auto negotiation                            |
| Network Protocol                     | UDP, ARP, CMP, IGMP                                                 |
| Operating Temperature                | 0°C to +40°C                                                        |
| Operating Humidity                   | Less than 90% RH (no condensation)                                  |
| Dimensions                           | 78 (W) x 35 (H) x 81(D) mm                                          |
| Weight                               | 0.1 kg                                                              |