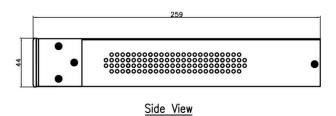

## **Specifications**

| Power Supply         | 220 V AC, 50Hz                                                                        |
|----------------------|---------------------------------------------------------------------------------------|
| Network Protocol     | TCP/IP, UDP, ARP, ICMP, IGMP                                                          |
| Dimensions           | 483(W) x 32(H) x 259(D) mm                                                            |
| Weight               | 2.9kg                                                                                 |
| Included Accessories | 4P connecting terminals x4, 5P connecting terminals x8, power line (3*1.0mm2/1.5m) x1 |

## **Dimensions**

Rear View

Front View

UNIT mm SCALE: 1/4