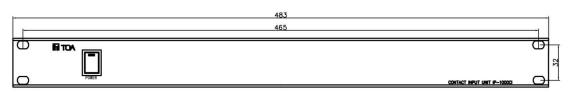

## **Specifications**

| Power Supply         | 220 V AC, 50Hz                                                                        |
|----------------------|---------------------------------------------------------------------------------------|
| Network Protocol     | TCP/IP, UDP, ARP, ICMP, IGMP                                                          |
| Dimensions           | 483(W) x 32(H) x 259(D) mm                                                            |
| Weight               | 2.9kg                                                                                 |
| Included Accessories | 4P connecting terminals x4, 5P connecting terminals x8, power line (3*1.0mm2/1.5m) x1 |

## **Dimensions**

Rear View

Front View

UNIT mm SCALE: 1/4