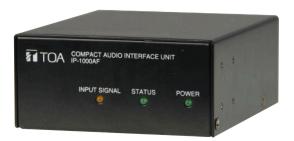

## **IP-1000AF**

Compact Audio Interface Unit

IP-1000AF is a IP audio interface unit, it can broadcast the signal which is received by the audio input interface to other terminals, and it also can receive the broadcast from other terminals and servers. It supports browser system setting.

## Key features

- Can be mounted to different surfaces
- Able to act as both input and output units in the network system
- The device can also receive messages from server and other devices for initiating broadcast
- Support using browser to change the device setting