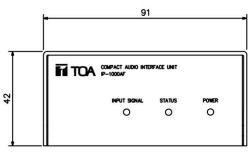

## Specifications

| Power Source          | DC 24V                                                                                                                                                                                                             |
|-----------------------|--------------------------------------------------------------------------------------------------------------------------------------------------------------------------------------------------------------------|
| Current Consumption   | Below 85mA                                                                                                                                                                                                         |
| Audio Input           | 1V rms (Max: 2V rms), unbalanced 10KΩ                                                                                                                                                                              |
| Audio Output          | 1V rms, unbalanced $600\Omega$                                                                                                                                                                                     |
| Frequency Response    | LINE IN (Sampling Rate: 22k): 20Hz -10kHz<br>LINE OUT (MP3/Sampling Rate: 44k): 40Hz -15kHz                                                                                                                        |
| Control Input         | Open circuit voltage: 24V DC; short circuit current: ≤5mA                                                                                                                                                          |
| Relay                 | Relay NC Contact: Withstand voltage ≤30V DC, control current ≤500mA<br>Relay COM Contact: Withstand voltage ≤30V DC, control current ≤500mA<br>Relay NO Contact: Withstand voltage ≤30V DC, control current ≤500mA |
| Network I/F           | 10 BASE-T/100 BASE-TX, auto negotiation                                                                                                                                                                            |
| Network Protocol      | UDP, ARP, ICMP, IGMP                                                                                                                                                                                               |
| Operating Temperature | 0°C to +40°C                                                                                                                                                                                                       |
| Operating Humidity    | Less than 90% RH (no condensation)                                                                                                                                                                                 |
| Dimensions            | 91(W) x42(H) x109(D) mm                                                                                                                                                                                            |
| Weight                | 0.36kg                                                                                                                                                                                                             |
| Included Accessories  | 5P terminal blocks x 1, 4P terminal blocks x1, Plastic foot (10mm*3mm) x4                                                                                                                                          |
| Optional Accessories  | MB-IP10B-BK (used for 2 sets of IP-1000AF device cabinet installation)<br>MB-IP10B-J (used for 4 sets of IP-1000AF device cabinet installation)                                                                    |

## Dimensions

Front View

UNIT<sup>.</sup> mm SCALE: 1/4