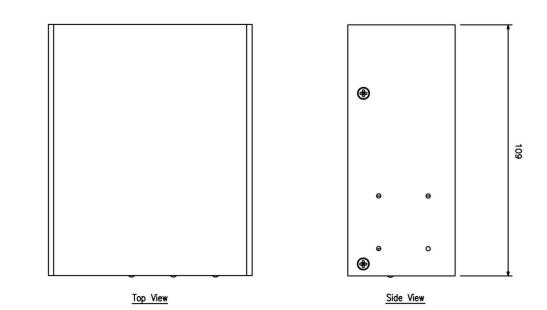

## Specifications

| Power Source          | DC 24V                                                                                                                                                                                                             |
|-----------------------|--------------------------------------------------------------------------------------------------------------------------------------------------------------------------------------------------------------------|
| Current Consumption   | Below 85mA                                                                                                                                                                                                         |
| Audio Input           | 1V rms (Max: 2V rms), unbalanced 10KΩ                                                                                                                                                                              |
| Audio Output          | 1V rms, unbalanced $600\Omega$                                                                                                                                                                                     |
| Frequency Response    | LINE IN (Sampling Rate: 22k): 20Hz -10kHz<br>LINE OUT (MP3/Sampling Rate: 44k): 40Hz -15kHz                                                                                                                        |
| Control Input         | Open circuit voltage: 24V DC; short circuit current: ≤5mA                                                                                                                                                          |
| Relay                 | Relay NC Contact: Withstand voltage ≤30V DC, control current ≤500mA<br>Relay COM Contact: Withstand voltage ≤30V DC, control current ≤500mA<br>Relay NO Contact: Withstand voltage ≤30V DC, control current ≤500mA |
| Network I/F           | 10 BASE-T/100 BASE-TX, auto negotiation                                                                                                                                                                            |
| Network Protocol      | UDP, ARP, ICMP, IGMP                                                                                                                                                                                               |
| Operating Temperature | 0°C to +40°C                                                                                                                                                                                                       |
| Operating Humidity    | Less than 90% RH (no condensation)                                                                                                                                                                                 |
| Dimensions            | 91(W) x42(H) x109(D) mm                                                                                                                                                                                            |
| Weight                | 0.36kg                                                                                                                                                                                                             |
| Included Accessories  | 5P terminal blocks x 1, 4P terminal blocks x1, Plastic foot (10mm*3mm) x4                                                                                                                                          |
| Optional Accessories  | MB-IP10B-BK (used for 2 sets of IP-1000AF device cabinet installation)<br>MB-IP10B-J (used for 4 sets of IP-1000AF device cabinet installation)                                                                    |

## Dimensions

Front View

UNIT<sup>.</sup> mm SCALE: 1/4