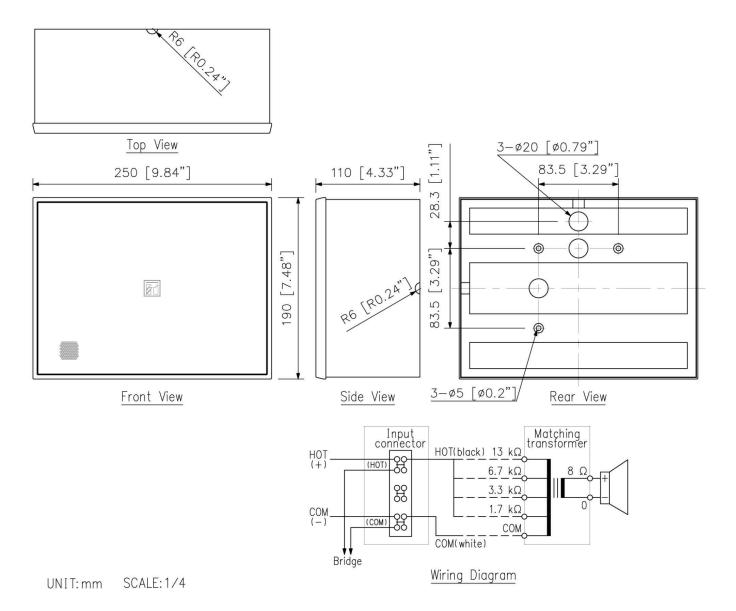

## **Dimensions**

## Specifications

| Power Source           | DC 24V / 1A or PoE (IEEE 802.3at)                                                                                                   |
|------------------------|-------------------------------------------------------------------------------------------------------------------------------------|
| Power Consumption      | Less than 5W (Static Power)                                                                                                         |
| Amplifier Rated Output | 2*7W (Maximum Consumption Current 24V/0.65A under DC Condition)<br>2*7W (Maximum Consumption Current 16V/1.35A under PoE Condition) |
| Sensitivity            | 94dB (1m/1W)                                                                                                                        |
| Frequency Response     | 100 - 18,000 Hz                                                                                                                     |
| Network I/F            | 10 BASE-T/100BASE-TX, Auto negotiation                                                                                              |
| Network Protocol       | UDP, ARP, ICMP, HTTP, IGMP                                                                                                          |
| Operating Temperature  | -20°C to +50°C                                                                                                                      |
| Finish                 | Baffle: HIPS resin, off-white Cabinet: Particle board, off-white Grille: Surface-treated steel plate, off-white                     |
| Dimensions             | 250(W) x 190(H) x 110(D) mm                                                                                                         |
| Weight                 | 1.56kg                                                                                                                              |
| Included Accessories   | Speaker mounting screw M4*35 x2, 4P terminal block x1                                                                               |