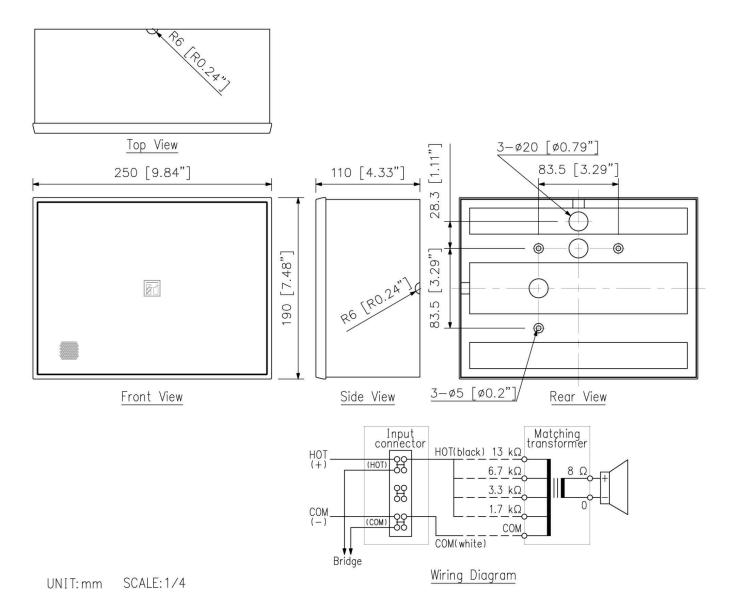

## Specifications

| Power Source          | DC 24V / 1A                                                                           |
|-----------------------|---------------------------------------------------------------------------------------|
| Power Consumption     | 1.85W (Static Power)                                                                  |
| Sensitivity           | 94 dB                                                                                 |
| Frequency Response    | 150Hz - 20kHz                                                                         |
| Network I/F           | 10 BASE-T/100BASE-TX, Auto negotiation                                                |
| Network Protocol      | UDP, ARP, HTTP, ICMP, IGMP                                                            |
| Operating Temperature | -20°C to +40°C                                                                        |
| Finish                | Cabinet: Particle board, off-white Grille: Surface-treated steel plate net, off-white |
| Dimensions            | 250 (W) × 190 (H) × 110 (D) mm                                                        |
| Included Accessories  | Speaker mounting screw M4*35 x2,2P terminal blocks x2                                 |

## **Dimensions**