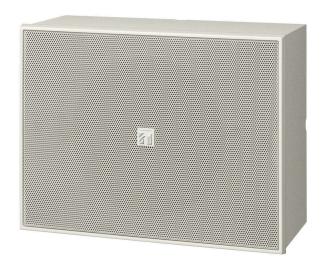

## BS-P678IP1

IP Powered Wall Mount Box Speaker

The BS-678IP1, which cabinet is made of wood, can be installed in a vertical or horizontal orientation. Either concealed in-wall wiring or exposed wiring can be used for speaker cable connection. The speaker structure that permits direct wall-mounting with screws prevents the speaker from falling easily even if an outward force is applied to. Two built-in 6 inch double cone IP speaker units deliver high quality sound.

## Key features

- Can override and incorporate with local PA system without affect the central broadcast
- Local line input of IP powered speaker allow the speaker to broadcast messages from both network and local input with different priorities, ideal for classroom application.
- With built-in amplifier, allow the speaker to chain with one more ordinary speaker to provide larger coverage.
- Allow easy system expansion without difficult wiring and installation work.