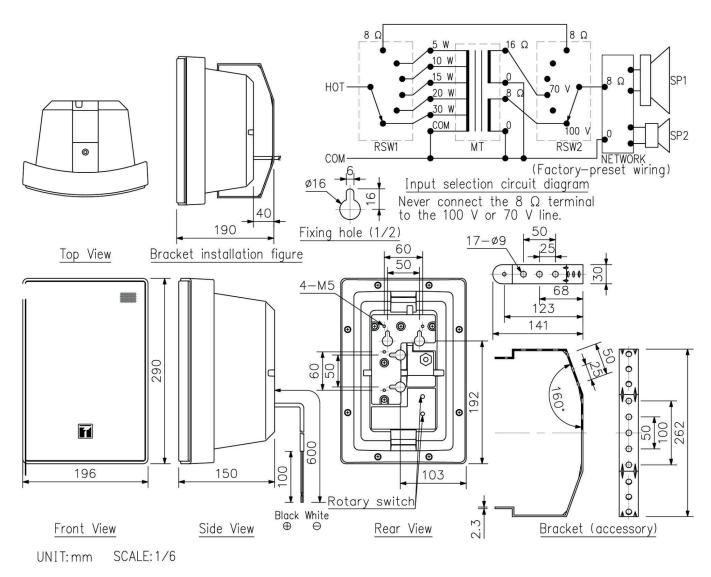

## Dimensions

## **Specifications**

| Power Source          | DC-24V / 2.7A                                                                            |
|-----------------------|------------------------------------------------------------------------------------------|
| Power Consumption     | 1.85W (Static Power)                                                                     |
| Sensitivity           | 90dB (1W, 1m)                                                                            |
| Frequency Response    | 80Hz -20kHz                                                                              |
| Network I/F           | 10 BASE-T/100BASE-TX, Auto negotiation                                                   |
| Network Protocol      | UDP, ARP, HTTP, ICMP, IGMP                                                               |
| Operating Temperature | 0°C to +40°C                                                                             |
| Finish                | Enclosure: ABS resin, white color                                                        |
| Dimensions            | 196 (W) x 290 (H) x 150 (D) mm                                                           |
| Included Accessories  | Bracket x1, Bracket mounting screw x2, Bracket mounting washer x2, 2P terminal blocks x2 |