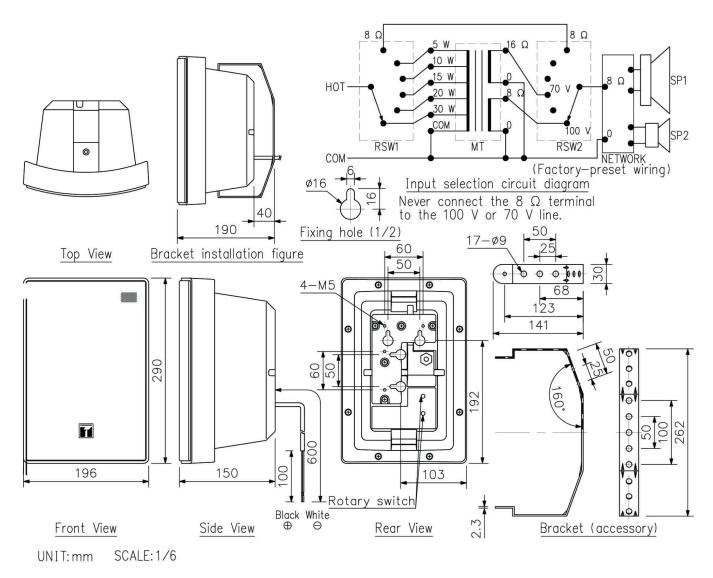

## **Specifications**

| Power Source          | DC-24V / 2.7A                                                                            |
|-----------------------|------------------------------------------------------------------------------------------|
| Power Consumption     | 1.85W (Static Power)                                                                     |
| Sensitivity           | 90dB (1W, 1m)                                                                            |
| Frequency Response    | 80Hz -20kHz                                                                              |
| Network I/F           | 10 BASE-T/100BASE-TX, Auto negotiation                                                   |
| Network Protocol      | UDP, ARP, HTTP, ICMP, IGMP                                                               |
| Operating Temperature | 0°C to +40°C                                                                             |
| Finish                | Enclosure: ABS resin, black color                                                        |
| Dimensions            | 196 (W) x 290 (H) x 150 (D) mm                                                           |
| Included Accessories  | Bracket x1, Bracket mounting screw x2, Bracket mounting washer x2, 2P terminal blocks x2 |

## Dimensions